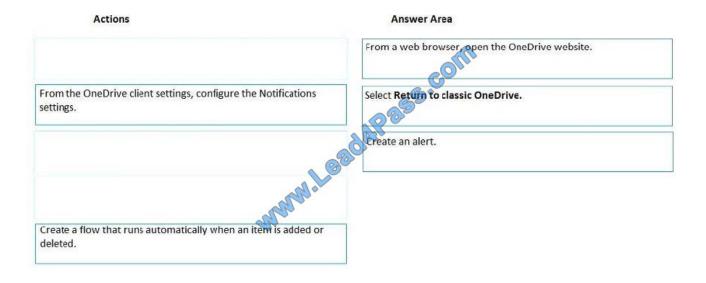

#### **QUESTION 7**

You have a Microsoft 365 subscription. You manage a Microsoft OneDrive for Business account that is used by the human resources (HR) department to share content.

You need to ensure that an HR department manager receives a notification email when an item in the OneDrive account is modified.

Which three actions should you perform in sequence? To answer, move the appropriate actions from the list of actions

2022 Latest lead4pass MS-300 PDF and VCE dumps Download

to the answer area and arrange them in the correct order.

#### Correct Answer: