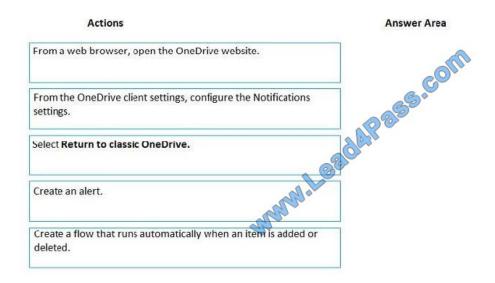

#### **QUESTION 7**

You have a Microsoft 365 subscription. You manage a Microsoft OneDrive for Business account that is used by the human resources (HR) department to share content.

You need to ensure that an HR department manager receives a notification email when an item in the OneDrive account is modified.

Which three actions should you perform in sequence? To answer, move the appropriate actions from the list of actions

2022 Latest lead4pass MS-300 PDF and VCE dumps Download

to the answer area and arrange them in the correct order.

#### Select and Place: