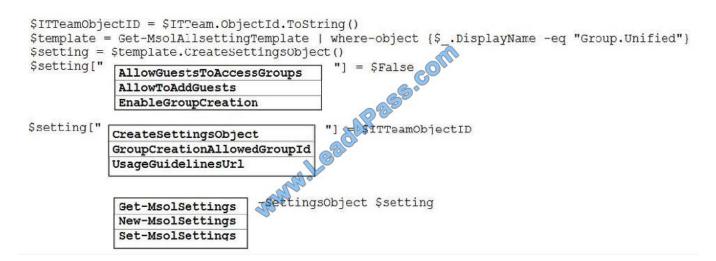

#### **QUESTION 8**

You have a Microsoft 365 subscription.

You create a security group named ITTeam. You need to ensure that only the members of ITTeam can create new teams and Office 365 groups.

You start PowerShell and connect to Microsoft Azure Active Directory (Azure AD).

How should you complete the PowerShell script? To answer, select the appropriate options in the answer area.

2022 Latest lead4pass MS-300 PDF and VCE dumps Download

NOTE: Each correct selection is worth one point.

#### Hot Area: