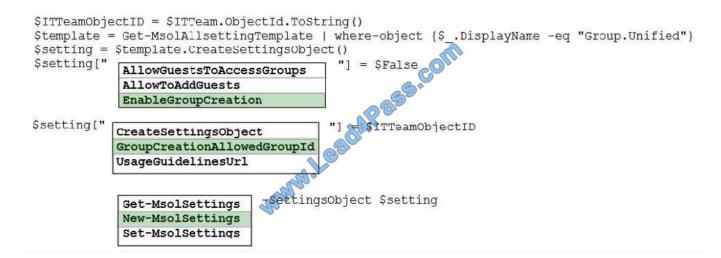

#### **QUESTION 8**

You have a Microsoft 365 subscription.

You create a security group named ITTeam. You need to ensure that only the members of ITTeam can create new teams and Office 365 groups.

You start PowerShell and connect to Microsoft Azure Active Directory (Azure AD).

How should you complete the PowerShell script? To answer, select the appropriate options in the answer area.

2022 Latest lead4pass MS-300 PDF and VCE dumps Download

NOTE: Each correct selection is worth one point.

#### Correct Answer: